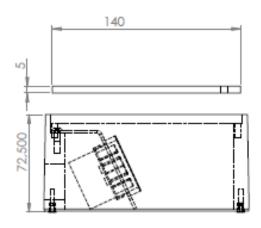

#### **Description:**

A floor socket made of solid aluminium alloy with an insertion lid.

The lid can be closed even when standard plugs of straight or bent design are connected to the sockets. Dimensions approx. 220x150x70 mm. Power is supplied into the socket by means of 4 incoming feeder cables of 25 mm diameter.

When installed professionally into a mortar bed, it can withstand the weight of a passenger car driving over it. Adjustments screws provide for slight height adjustment of the lid (within approx. 5 mm). (In case that the lid height is adjusted, the lid can be only stepped onto; it is no longer suitable for being driven over by a car!).

Lid should fit precisely into cut hole. Space between lid and floor should be max 1mm or less. Be careful about placement of the lid to be possible connect cords from electric devices.

4 spacing screws, which are always located in the corner of the box, allow for a slight (approx. 5 mm) adjustment of the lid height (lid lifting) so that the lid is in the same plane as the floor covering around the floor box.