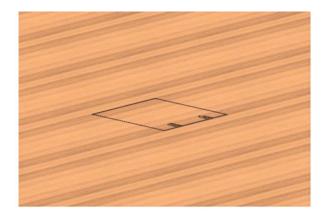

### Installation - variant for concrete (for type STAKOHOME-8802-B, STAKOHOME-8803-B, STAKOHOME-8804-B, STAKOHOME-8808-B, STAKOHOME-8810-B)

Place for floor socket/ First set up box, made from polystyrene or formwork (size should be 2-4 cm bigger than corresponding box for floor socket. After pouring concrete, remove polystyrene.

Cut the lid from floor material (Be careful about wood patterns!), size 220x150mm or depends on size of the hole made for the box. Glue aluminium lid (210x140mm) to the lid from floor material; be sure it's glued in the centre. Cut openings in relevant places for electric cords. If multiple holes not needed, you don't have to cut them out)