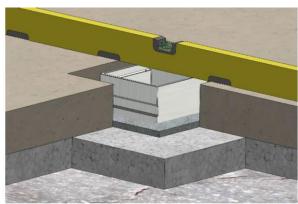

Cut the lid from floor material (Be careful about wood patterns!), size 220x150mm or depends on size of the hole made for the box. Glue aluminium lid (210x140mm) to the lid from floor material; be sure it's glued in the centre. Cut openings in relevant places for electric cords. If multiple holes not needed, you don't have to cut them out)

Lid should fit precisely into cut hole. Space between lid and floor should be max 1mm or less. Be careful about placement of the lid to be possible connect cords from electric devices.

4 spacing screws, which are always located in the corner of the box, allow for a slight (approx. 5 mm) adjustment of the lid height (lid lifting) so that the lid is in the same plane as the floor covering around the floor box.