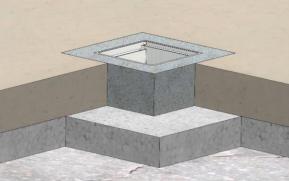

### Installation - variant for concrete (for type STAKOHOME-8802-B, STAKOHOME-8803-B, STAKOHOME-8804-B, STAKOHOME-8808-B, STAKOHOME-8810-B)

Place for floor socket/ First set up box, made from polystyrene or formwork (size should be 2-4 cm bigger than corresponding box for floor socket. After pouring concrete, remove polystyrene.