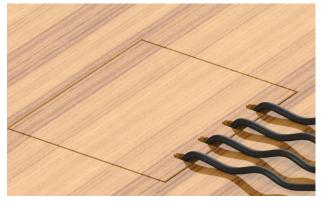

<u>Recommended installation procedure:</u> Remove the lid which covers the installation site from the monolithic floor finish. Remove the socket bracket/holder from the installation tray. Fill the installation tray with paper or a similar material. Push the floor socket into the mortar bed use a spirit level and align it with the floor level. Slide an empty tube into the 25 mm opening. The rest shall be later filled up with mortar/ adhesive. Trim the parquet lid to 220x150 mm (careful with the orientation of the wood grain pattern!) Adhere the aluminium plate of dimensions 210x140 mm to the parquet plate and make sure it is centred in relation to the parquet plate. Provide openings for cable outlets at the specified locations. The cut-out in the parquet floor shall be of dimensions 222x152 mm. The lid shall fit in the cut-out in a precise manner. The clearance round its edges shall be approx. 1 mm wide. The electrical connections must be carried out by a professional company/person with necessary qualifications.

Cut the lid from floor material (Be careful about wood patterns!), size 220x150mm or depends on size of the hole made for the box. Glue aluminium lid (210x140mm) to the lid from floor material; be sure it's glued in the centre. Cut openings in relevant places for electric cords. If multiple holes not needed, you don't have to cut them out)

Lid should fit precisely into cut hole. Space between lid and floor should be max 1mm or less. Be careful about placement of the lid to be possible connect cords from electric devices.

4 spacing screws, which are always located in the corner of the box, allow for a slight (approx. 5 mm) adjustment of the lid height (lid lifting) so that the lid is in the same plane as the floor covering around the floor box.