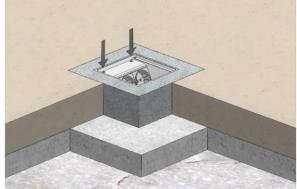

Insert pipe/s with wires into set holes (25mm). Attached end caps Ø25 are for unused hole. This end caps can be used as bushing (need to drill holes into it) for specific wires, it's possible to take out socket holder (including sockets) to prevent any damage during install. Floor box is pushed by water level into mortar/glue basis. Upper edge of the box should be levelled with concrete