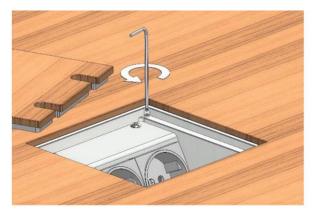

The lid is inserted into the box

Stakohome Network s.r.o. IČ: 27213064, DIČ/VAT: CZ27213064 tel.: +420 226 517 522 fax: +420 226 517 379 stakohome@stakohome.cz www.stakohome.cz www.inteligentni-byt.cz Invoice adress: Podnikatelská 565, 190 11 Prague 9, Běchovice, Czech Republic Showroom and address: Aloisovská 934/8, 198 00 Prague 9, Hloubětín, Czech Republic

Cut the lid from floor material (Be careful about wood patterns!), size 220x150mm or depends on size of the hole made for the box. Glue aluminium lid (210x140mm) to the lid from floor material; be sure it's glued in the centre. Cut openings in relevant places for electric cords. If multiple holes not needed, you don't have to cut them out)

Lid should fit precisely into cut hole. Space between lid and floor should be max 1mm or less. Be careful about placement of the lid to be possible connect cords from electric devices.

4 spacing screws, which are always located in the corner of the box, allow for a slight (approx. 5 mm) adjustment of the lid height (lid lifting) so that the lid is in the same plane as the floor covering around the floor box.