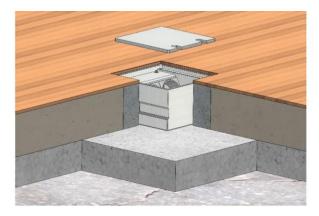

Rest of the empty space around floor box is filled by glue/mortar etc. Fill it to the same level as surrounding concrete floor. Prepared wires will connect to corresponding sockets and socket holder is inserted back.

Lid should fit precisely into cut hole. Space between lid and floor should be max 1mm or less. Be careful about placement of the lid to be possible connect cords from electric devices.

4 spacing screws, which are always located in the corner of the box, allow for a slight (approx. 5 mm) adjustment of the lid height (lid lifting) so that the lid is in the same plane as the floor covering around the floor box.