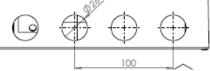

Insert pipe/s with wires into set holes (25mm). Attached end caps Ø25 are for unused hole. This end caps can be used as bushing (need to drill holes into it) for specific wires, it's possible to take out socket holder (including sockets) to prevent any damage during install. Floor box is pushed by water level into mortar/glue basis. Upper edge of the box should be levelled with concrete