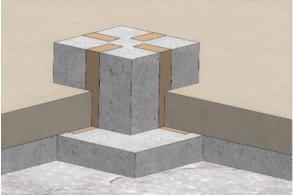

### Installation - variant for concrete (for type STAKOHOME-8802-B, STAKOHOME-8803-B, STAKOHOME-8804-B, STAKOHOME-8808-B, STAKOHOME-8810-B)

Place for floor socket/ First set up box, made from polystyrene or formwork (size should be 2-4 cm bigger than corresponding box for floor socket. After pouring concrete, remove polystyrene.

Insert pipe/s with wires into set holes (25mm). Attached end caps Ø25 are for unused hole. This end caps can be used as bushing (need to drill holes into it) for specific wires, it's possible to take out socket holder (including sockets) to prevent any damage during install. Floor box is pushed by water level into mortar/glue basis. Upper edge of the box should be levelled with concrete