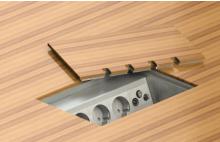

The lid is inserted into the box

Stakohome Network s.r.o. IČ: 27213064, DIČ/VAT: CZ27213064 tel.: +420 226 517 522 fax: +420 226 517 379 stakohome@stakohome.cz www.stakohome.cz www.inteligentni-byt.cz Invoice adress: Podnikatelská 565, 190 11 Prague 9, Běchovice, Czech Republic Showroom and address: Aloisovská 934/8, 198 00 Prague 9, Hloubětín, Czech Republic

Rest of the empty space around floor box is filled by glue/mortar etc. Fill it to the same level as surrounding concrete floor. Prepared wires will connect to corresponding sockets and socket holder is inserted back.