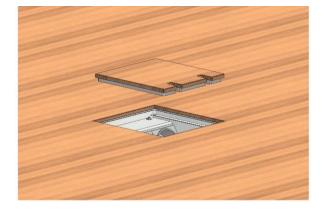

Cut the lid from floor material (Be careful about wood patterns!), size 220x150mm or depends on size of the hole made for the box. Glue aluminium lid (210x140mm) to the lid from floor material; be sure it's glued in the centre. Cut openings in relevant places for electric cords. If multiple holes not needed, you don't have to cut them out)

Lid should fit precisely into cut hole. Space between lid and floor should be max 1mm or less. Be careful about placement of the lid to be possible connect cords from electric devices.

4 spacing screws, which are always located in the corner of the box, allow for a slight (approx. 5 mm) adjustment of the lid height (lid lifting) so that the lid is in the same plane as the floor covering around the floor box.