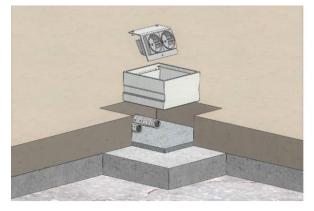

Rest of the empty space around floor box is filled by glue/mortar etc. Fill it to the same level as surrounding concrete floor. Prepared wires will connect to corresponding sockets and socket holder is inserted back.