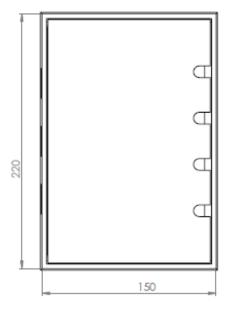

#### **Description:**

A floor socket made of solid aluminium alloy with an insertion lid.

The lid can be closed even when standard plugs of straight or bent design are connected to the sockets. Dimensions approx. 220x150x70 mm. Power is supplied into the socket by means of 4 incoming feeder cables of 25 mm diameter.

#### **Technical data:**

Material: Dimensions: Weight: Load-carrying capacity: Sockets/instrumentation: houses, apartments, offices, car show rooms, shops, banks etc. (IP20)

Body - aluminium alloy / lid - aluminium approx 220x150x70mm approx 2500 g Passenger car / 120 kg 230V, RJ45, XLR, SAT,HDMI, USB etc.