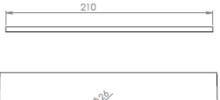

<u>Recommended installation procedure:</u> Remove the lid which covers the installation site from the monolithic floor finish. Remove the socket bracket/holder from the installation tray. Fill the installation tray with paper or a similar material. Push the floor socket into the mortar bed use a spirit level and align it with the floor level. Slide an empty tube into the 25 mm opening. The rest shall be later filled up with mortar/ adhesive. Trim the parquet lid to 220x150 mm (careful with the orientation of the wood grain pattern!) Adhere the aluminium plate of dimensions 210x140 mm to the parquet plate and make sure it is centred in relation to the parquet plate. Provide openings for cable outlets at the specified locations. The cut-out in the parquet floor shall be of dimensions 222x152 mm. The lid shall fit in the cut-out in a precise manner. The clearance round its edges shall be approx. 1 mm wide. The electrical connections must be carried out by a professional company/person with necessary qualifications.

Cut the lid from floor material (Be careful about wood patterns!), size 220x150mm or depends on size of the hole made for the box. Glue aluminium lid (210x140mm) to the lid from floor material; be sure it's glued in the centre. Cut openings in relevant places for electric cords. If multiple holes not needed, you don't have to cut them out)