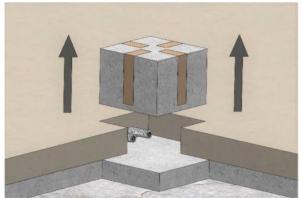

Insert pipe/s with wires into set holes (25mm). Attached end caps Ø25 are for unused hole. This end caps can be used as bushing (need to drill holes into it) for specific wires, it's possible to take out socket holder (including sockets) to prevent any damage during install. Floor box is pushed by water level into mortar/glue basis. Upper edge of the box should be levelled with concrete

Rest of the empty space around floor box is filled by glue/mortar etc. Fill it to the same level as surrounding concrete floor. Prepared wires will connect to corresponding sockets and socket holder is inserted back.