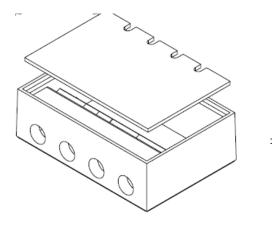

The lid is inserted into the box

Stakohome Network s.r.o. IČ: 27213064, DIČ/VAT: CZ27213064 tel.: +420 226 517 522 fax: +420 226 517 379 stakohome@stakohome.cz www.stakohome.cz www.inteligentni-byt.cz Invoice adress: Podnikatelská 565, 190 11 Prague 9, Běchovice, Czech Republic Showroom and address: Aloisovská 934/8, 198 00 Prague 9, Hloubětín, Czech Republic

Lid should fit precisely into cut hole. Space between lid and floor should be max 1mm or less. Be careful about placement of the lid to be possible connect cords from electric devices.

4 spacing screws, which are always located in the corner of the box, allow for a slight (approx. 5 mm) adjustment of the lid height (lid lifting) so that the lid is in the same plane as the floor covering around the floor box.