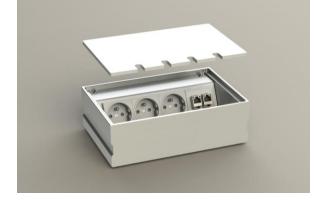

#### **Description:**

A floor socket made of solid aluminium alloy with an insertion lid.

The lid can be closed even when standard plugs of straight or bent design are connected to the sockets. Dimensions approx. 220x150x70 mm. Power is supplied into the socket by means of 4 incoming feeder cables of 25 mm diameter.

When installed professionally into a mortar bed, it can withstand the weight of a passenger car driving over it. Adjustments screws provide for slight height adjustment of the lid (within approx. 5 mm). (In case that the lid height is adjusted, the lid can be only stepped onto; it is no longer suitable for being driven over by a car!).

#### **Technical data:**

Material: Dimensions: Weight: Load-carrying capacity: Sockets/instrumentation: houses, apartments, offices, car show rooms, shops, banks etc. (IP20)

Body - aluminium alloy / lid - aluminium approx 220x150x70mm approx 2500 g Passenger car / 120 kg 230V, RJ45, XLR, SAT,HDMI, USB etc.